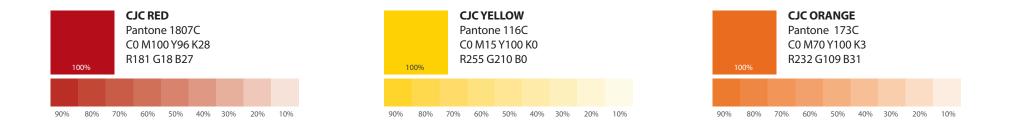

## 2. Secondary Colours

Our secondary colours are red, yellow and orange. Red symbolises love and passion, yellow symbolises cheerfulness and orange symbolises enthusiasm and happiness.