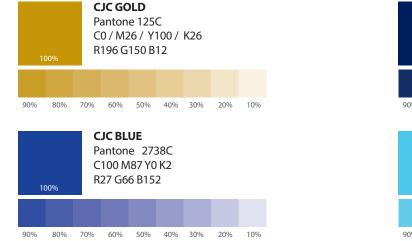

## **1. Primary Colours**

Our primary colours are blue and gold. Blue symbolises truth, knowledge and intellect and gold symbolises illumination and wisdom.