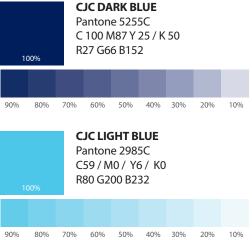

## **1. Primary Colours**

Our primary colours are blue and gold. Blue symbolises truth, knowledge and intellect and gold symbolises illumination and wisdom.